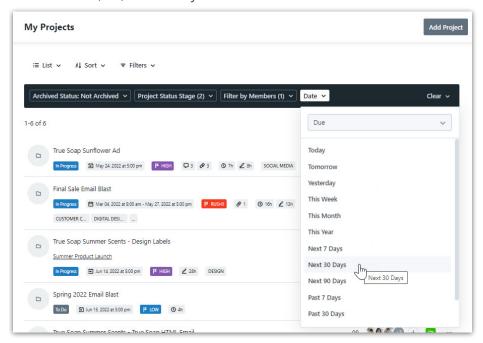

## **Easier Date Filtering for Future Time Frames**

Now when filtering by date throughout Lytho Workflow, you have the option to select time frames for the next 7, 30, and 90 days.