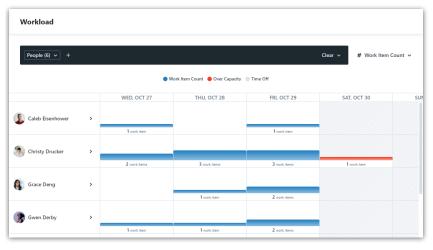

Click and drag from side to side in the calendar to view future dates. Past dates are not currently viewable in Workload.

| Workload         |   |                         |                                |              |                             |
|------------------|---|-------------------------|--------------------------------|--------------|-----------------------------|
| People (6) v +   |   |                         |                                |              | Clear V # Work Item Count V |
|                  |   | <ul> <li>Wor</li> </ul> | k Item Count 🛛 😑 Over Capacity | 🖉 Time Off   |                             |
|                  |   | MON, OCT 25             | TUE, OCT 26                    | WED, OCT 27  | THU, OCT 28                 |
| Caleb Eisenhower | > |                         |                                |              |                             |
|                  |   |                         | 1 work item                    | 1 work item  |                             |
| Christy Drucker  | > |                         |                                |              |                             |
|                  |   | 3 work items            | 4 work items                   | 2 work items | 3 work items                |
| Grace Deng       | > |                         |                                |              |                             |
| -                |   | 3 work items            | 1 work item                    |              | 1 work item                 |
| Gwen Derby       | > |                         |                                |              |                             |
|                  |   | 1 work item             |                                | 1 work item  | 1 work item                 |

## Workload by Work Item Count

Work Item Count view shows the number of work items each person has due on each day. In the example below, you can see that the work items due on regular business days are blue. Non-business days are grayed out and as a result, any work items due on that day will show red. The bottom of each calendar date shows the total number of work items due on that date.