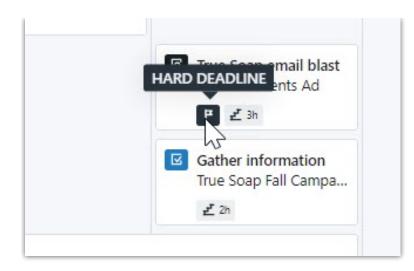

When applicable, badges for Level of Effort and Priority will show at the bottom of the work item tile. Hover over the priority badge to view the priority name.