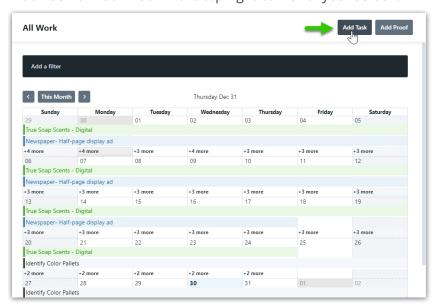

## Adding Tasks and Proofs in Calendars View

If you have the permissions to add work in ignite, you can do so in the calendars view by selecting **Add Task** or **Add Proof** in the top right corner of your screen.