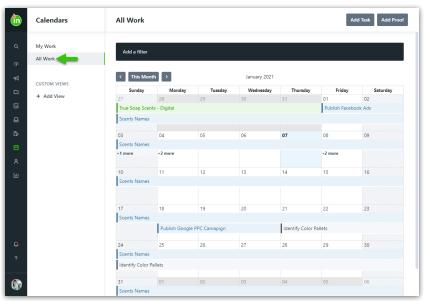

Navigate to future and past months by clicking the arrows above the calendar. Select**This Month** to revert back to the current month.

**All Work** is permission based and will allow you to see any work in your account that you have access to view.

If there are too many items to display within the day, you can select**+(number) more** to access and view the full list.

Click on the work item to be brought directly to the associated project, task, or proof.