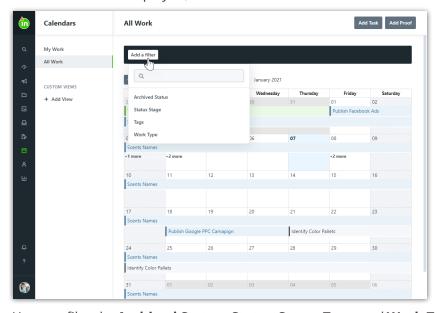

## Filtering in Calendars View

To filter the work displayed, select **Add a filter** above the calendar.

You can filter by **Archived Status, Status Stage, Tags,** and **Work Type**.

You have the option to create Custom Views (https://guide-ignite.inmotionnow.com/help/custom-views) inside of your calendar so that your filtering preferences can be saved. Select + Add View below Custom Views to get started.