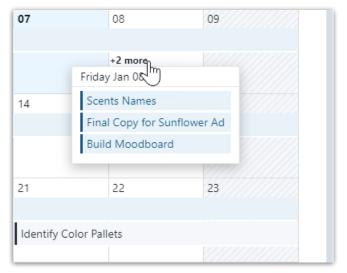

If there are too many items to display within the day, you can select**+(number) more** to access and view the full list.

Click on the work item to be brought directly to the associated project, task, or proof.