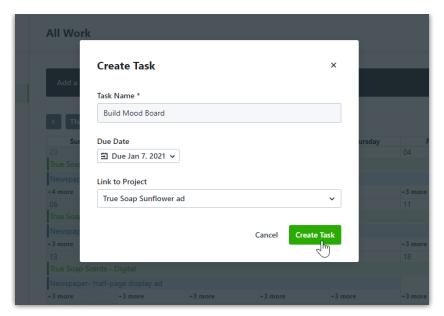

Create a name for your task or proof. Select a due date and project to associate your work with if applicable.

Select **Create Task** or **Create Proof** when complete. You'll see the newly created work appear on the calendar!