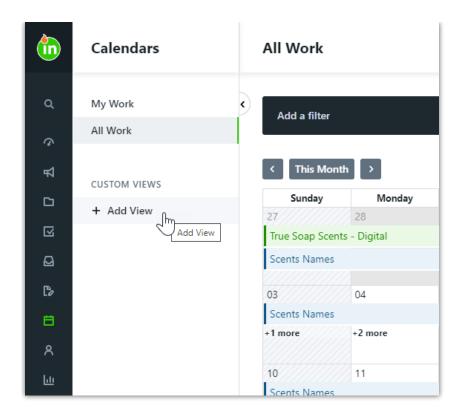

## Filtering in Calendars View

To filter the work displayed, select **Add a filter** above the calendar.

You can filter by **Archived Status, Status Stage, Tags,** and **Work Type**.

You have the option to create Custom Views (https://guide-ignite.inmotionnow.com/help/custom-views) inside of your calendar so that your filtering preferences can be saved. Select + Add View below Custom Views to get started.