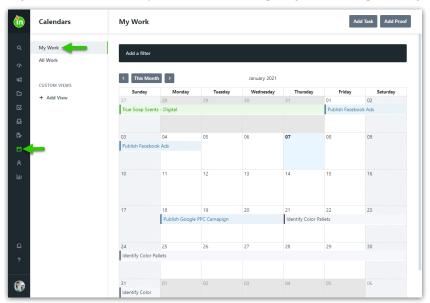

## Viewing Work in Calendar View

Navigate to Calendars by clicking on the calendar icon on the main navigation menu. By default, the **My Work** view will be presented, showing only work assigned to you.

Navigate to future and past months by clicking the arrows above the calendar. Select**This Month** to revert back to the current month.

**All Work** is permission based and will allow you to see any work in your account that you have access to view.

Work items are color coded so that you can easily tell what type of work you are viewing.

**Green** = Projects **Blue** = Tasks **Black** = Proofs