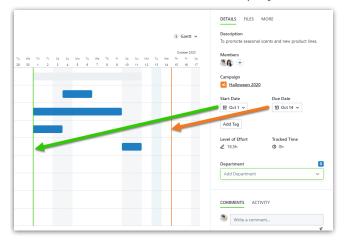

|             |
| Scent Name                             |                       |             |
|                                        |                       |             |

## Improvements

Use the new search option to quickly find the column you'd like to add to your custom field or report

| Columns ~                       |
|---------------------------------|
| Q, ti                           |
| Task Duration 🗸                 |
| Task Description                |
| Time from Request to Acceptance |
| Time in "In Progress"           |
| Time in "To Do"                 |
| Time Tracked (%)                |
| Total Time Tracked              |
|                                 |



New vertical marker now indicates a project's start and due dates in Gantt view



#### Feeling nostalgic? Here's what we released...

• Six mont (https://guide-ignite.inmotionnow.com/help/release-notes-2-24-2020)hs ago (https://guide-

ignite.inmotionnow.com/help/release-notes-4-27-2020)

- One year ago (https://guide-ignite.inmotionnow.com/help/release-notes-09-30-2019)
- Eighteen months ago (https://guide-ignite.inmotionnow.com/help/release-notes-04-13-2019)
- Two years ago (https://guide-ignite.inmotionnow.com/help/release-notes-1160)