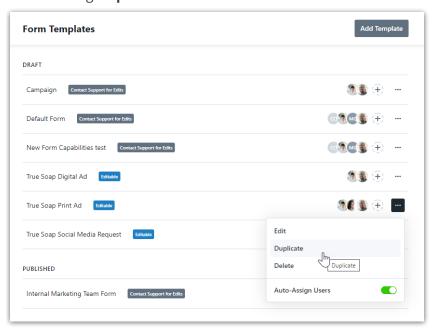

You also have the option to duplicate a form template from your list view by clicking the action menu and selecting **Duplicate**.