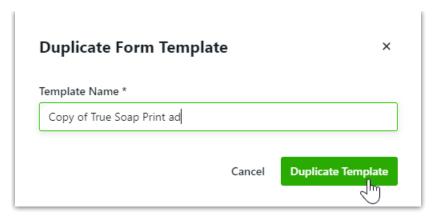

You will be prompted to re-name the duplicated template and click**Duplicate Template**.

The new template will be in the draft section of your form template list view and can be edited to fit your needs.