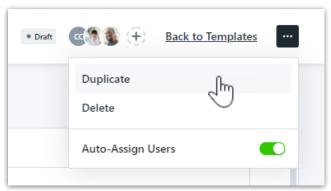

## **Duplicating a Form Template**

Forms can be duplicated to cut down on repetitive work when creating forms with similar functionality. To duplicate a form, navigate to the form you need to copy and click the action menu in the top right-hand corner. Click **Duplicate**.