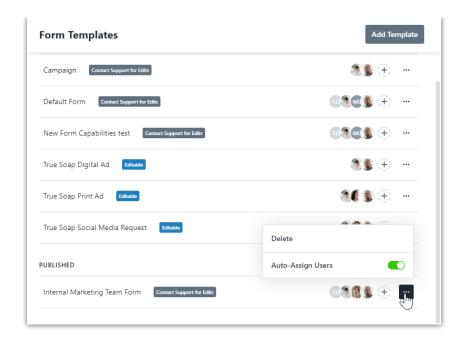

While forms built by our support team cannot be edited, there are areas you have the ability to manage and view.

From the Form Templates view you have the ability todelete your form (https://app.knowledgeowl.com/kb/article-preview/id/58dd1fad2a121c8947fc7e03/aid/5feb9842ad121c04724add36#deleting-a-form-template) and manage the Auto-Assign Users toggle

(https://app.knowledgeowl.com/kb/article/id/58dd1fad2a121c8947fc7e03/aid/5f7cc4cead121c4d5ef3e9f9).

When clicking inside of a form you are able to view therequest preview (https://guide-ignite.inmotionnow.com/help/intro-self-service-form-builder#request-preview)and can manage your requesters (https://guide-ignite.inmotionnow.com/help/managing-requesters) by clicking the plus icon next to the avatars.

You also have the ability to delete your form and manage the Auto-Assign Users toggle by selecting the action menu in the top right corner.