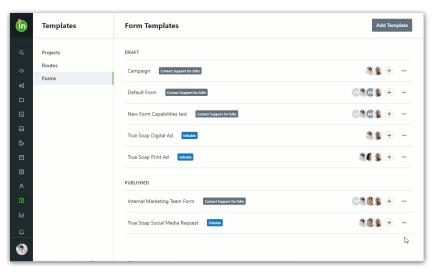

To edit a form, navigate to your Form Templates screen. Click the action menu next to the form you want to edit and select **Edit**.

You will be brought to your form editing screen.