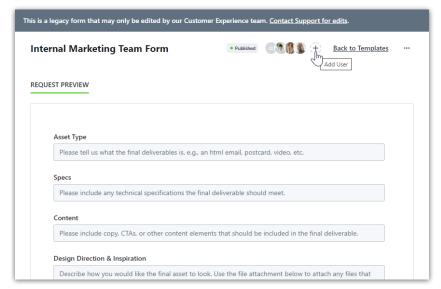

(https://app.knowledgeowl.com/kb/article/id/58dd1fad2a121c8947fc7e03/aid/5f7cc4cead121c4d5ef3e9f9).

When clicking inside of a form you are able to view therequest preview (https://guide-ignite.inmotionnow.com/help/intro-self-service-form-builder#request-preview)and can manage your requesters (https://guide-ignite.inmotionnow.com/help/managing-requesters) by clicking the plus icon next to the avatars.