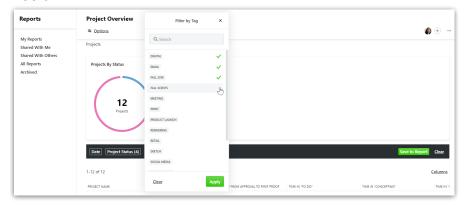

# Filter by

To filter your report, select the name of the specific filter you would like to customize.

| Reports                                                                       | Project Overview                                                                         |                      |
|-------------------------------------------------------------------------------|------------------------------------------------------------------------------------------|----------------------|
| My Reports                                                                    | * Options                                                                                | ۰ 🕀 🌒                |
| ny reports<br>Shared With Me<br>Shared With Others<br>All Reports<br>Archived | Projects By Status<br>12<br>Projects<br>1 L Do<br>1 L Do                                 |                      |
|                                                                               | Date Project Status (4) +                                                                | Save to Report Clear |
|                                                                               | 1-12 of 12 Add a filter ×                                                                | Columns              |
|                                                                               | PROJECT NAME Assignees EFROM APPROVAL TO RIST PROOF TIME IN 'TO DO' TIME IN 'CONCEPTING' | TIME IN 1            |
|                                                                               | TrueSoap Fall Campaign                                                                   |                      |
|                                                                               | Sunflower Social Media Video 2m                                                          |                      |

From the **Filter By** menu, click on each value that you would like to include in your report, and select **Apply**.

When filtering by tags, you have the option to select if the filter displays results that match*Any* or *All* of the selected criteria.

| Reports                                             | P  | Filter by Tag X                       |                                                                                                                                                                                                   | •             |
|-----------------------------------------------------|----|---------------------------------------|---------------------------------------------------------------------------------------------------------------------------------------------------------------------------------------------------|---------------|
| My Reports<br>Shared With Me                        | Pr | Q þearch                              |                                                                                                                                                                                                   |               |
| Shared With We<br>Shared With Others<br>All Reports |    | Any of the Selected Tags              |                                                                                                                                                                                                   |               |
| Archived                                            |    | Digital<br>EMAIL<br>FALL 2018         | ed<br>555                                                                                                                                                                                         |               |
|                                                     |    | FALL SCENTS<br>MEETING                | No N                                                                                                                                                          |               |
|                                                     |    | PRINT<br>PRODUCT LAUNCH               |                                                                                                                                                                                                   |               |
|                                                     | 1- | RENDERING<br>RETAIL<br>SKETCH         |                                                                                                                                                                                                   | Columns 🗸     |
|                                                     | P  | SOCIAL MEDIA<br>SPRING<br>SPRING 2019 | STATUSA         CREATED         STARTED         DUE A         COMPLETED           ted         3/11/2019 10:13 am         3/11/2019 10:13 am         3/11/2019 10:13 am         3/11/2019 10:13 am | PROJECT DURAT |

Selecting **Any of the Selected Tags** will include results with any one or multiple combination of the tags chosen. Selecting **All of the Selected Tags** will only include results with all tags chosen.