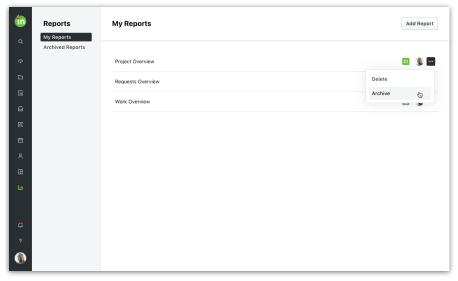

# Managing Reports

To delete or archive a report, click on the actions menu in the top right of the report. Select the desired action to proceed.

You can also delete or archive a report from the Reports list view by selecting the action menu to the right of an individual report slat.

Archived reports will be available from the **Archived Reports** sub-navigation. You can unarchive a report at any time using the same actions menu.