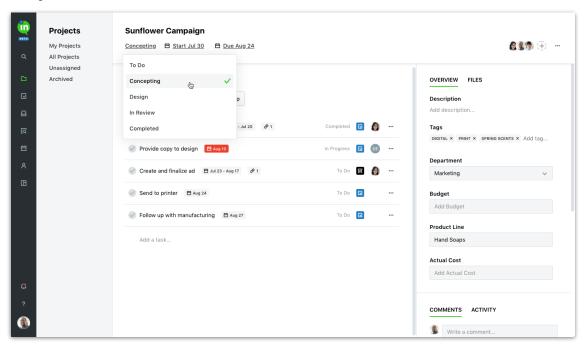

## **Custom Project Statuses**

Need more customization? Define the unique stages of your workflow by using custom project statuses! Admins can now add or edit existing statuses to reflect the true flow of work throughout your organization. Custom statuses will appear within the project details and project list views to keep your team in sync.