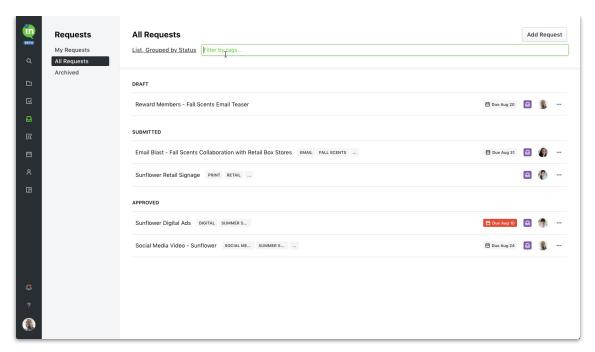

## **Improvements**

• Requests can now be filtered by tags on the request list view.

 Adding, updating, and removing LOE on a task or proof is now published in the Activity feed.

The **Provide Feedback** option on the right side of the application has been removed. For any questions, issues, or general feedback, visit our contact form (https://guide-beta.inmotionnow.com/help/contact-feedback) and submit all of the relevant information. We'll respond as quickly as possible!