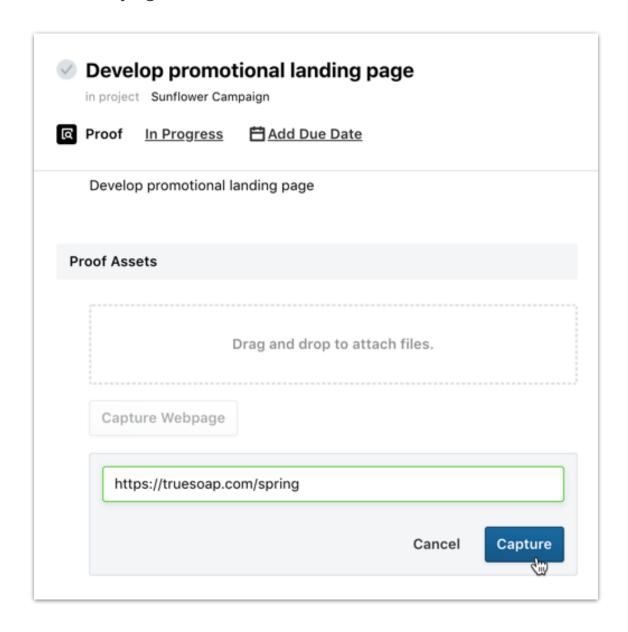

## **URL Review**

Now you can add websites to proof assets with the newCapture Webpage feature. This allows users to review web content and access all of the page's functionality right from the review environment.