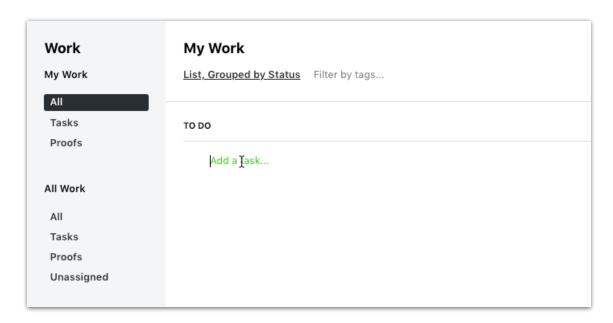

## **Improvements**

 Work list grouped by status will now always show the To Do header on the page so that you can quickly add new tasks or proofs to your list.

Project name on a work slide-out is now a hyperlink.