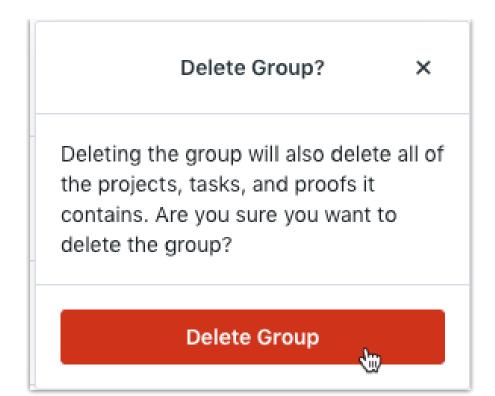

# Deleting a Work Group

To remove a work group and all related projects, select the actions menu to the right of the group name. Click **Delete** to remove and confirm your selection by clicking **Delete Group**.