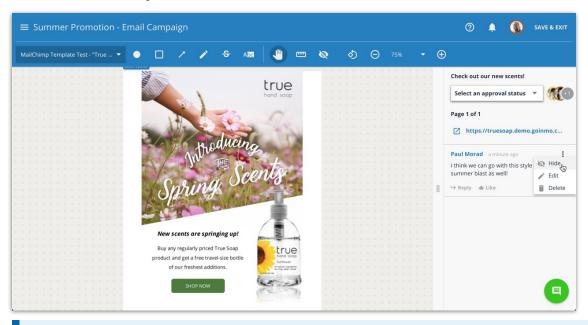

#### **Email Review**

Reach more inboxes even faster, with inMotion's Email Review! Now in addition to uploading print, multimedia, and web content, you can now send test emails directly from your email marketing solution to inMotion, where they're converted to a proof to be routed for review and approval. Reviewers can test links and approve critical information – such as subject line, send date, and audience – alongside the email body!

#### **Hide Reviewer Comments**

Need to curate comments before a proof is returned to your design team? Simply assign the permission (http://guide-beta.inmotionnow.com/help/managing-roles-andpermissions) to **Hide Comments** to any relevant role, and those reviewers can curate the comments left during an active review. This ensures the feedback delivered is always clear and actionable!