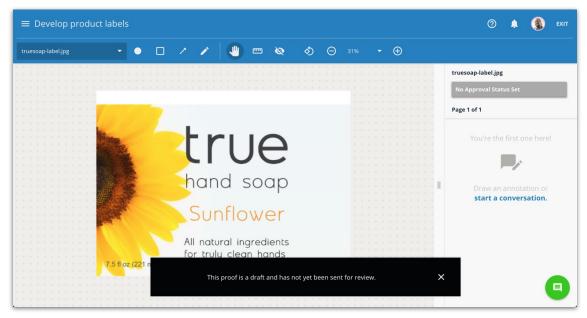

• Added start dates will now be visible in project, task, and proof-related emails.

- Requests can now be archived.
- Designers entering a review prior to sending will see a message that the proof is in a draft state.